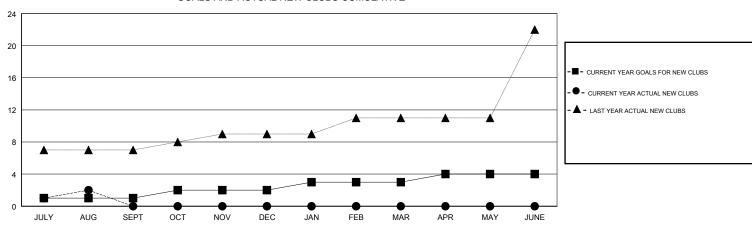

## GMT CA

| Clubs<br>RESULTS FOR 2018-2019 |   |   |   | Members<br>RESULTS FOR 2018-2019 |    |    |     |
|--------------------------------|---|---|---|----------------------------------|----|----|-----|
|                                |   |   |   |                                  |    |    |     |
| JULY/AUG/SEPT                  | 1 | 2 | 0 | JULY/AUG/SEPT                    | 15 | 68 | 111 |
| OCT/NOV/DEC                    | 1 | 0 | 0 | OCT/NOV/DEC                      | 15 | 0  | 0   |
| JAN/FEB/MAR                    | 1 | 0 | 0 | JAN/FEB/MAR                      | 0  | 0  | 0   |
| APR/MAY/JUNE                   | 1 | 0 | 0 | APR/MAY/JUNE                     | 0  | 0  | 0   |