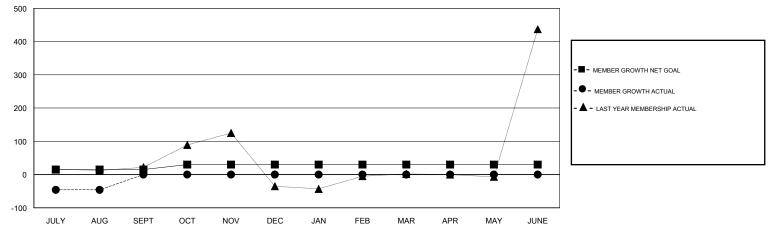

## GMT CA

| Clubs<br>RESULTS FOR 2018-2019 |   |   |   | Members<br>RESULTS FOR 2018-2019 |    |    |     |
|--------------------------------|---|---|---|----------------------------------|----|----|-----|
|                                |   |   |   |                                  |    |    |     |
| JULY/AUG/SEPT                  | 1 | 2 | 0 | JULY/AUG/SEPT                    | 15 | 68 | 111 |
| OCT/NOV/DEC                    | 1 | 0 | 0 | OCT/NOV/DEC                      | 15 | 0  | 0   |
| JAN/FEB/MAR                    | 1 | 0 | 0 | JAN/FEB/MAR                      | 0  | 0  | 0   |
| APR/MAY/JUNE                   | 1 | 0 | 0 | APR/MAY/JUNE                     | 0  | 0  | 0   |